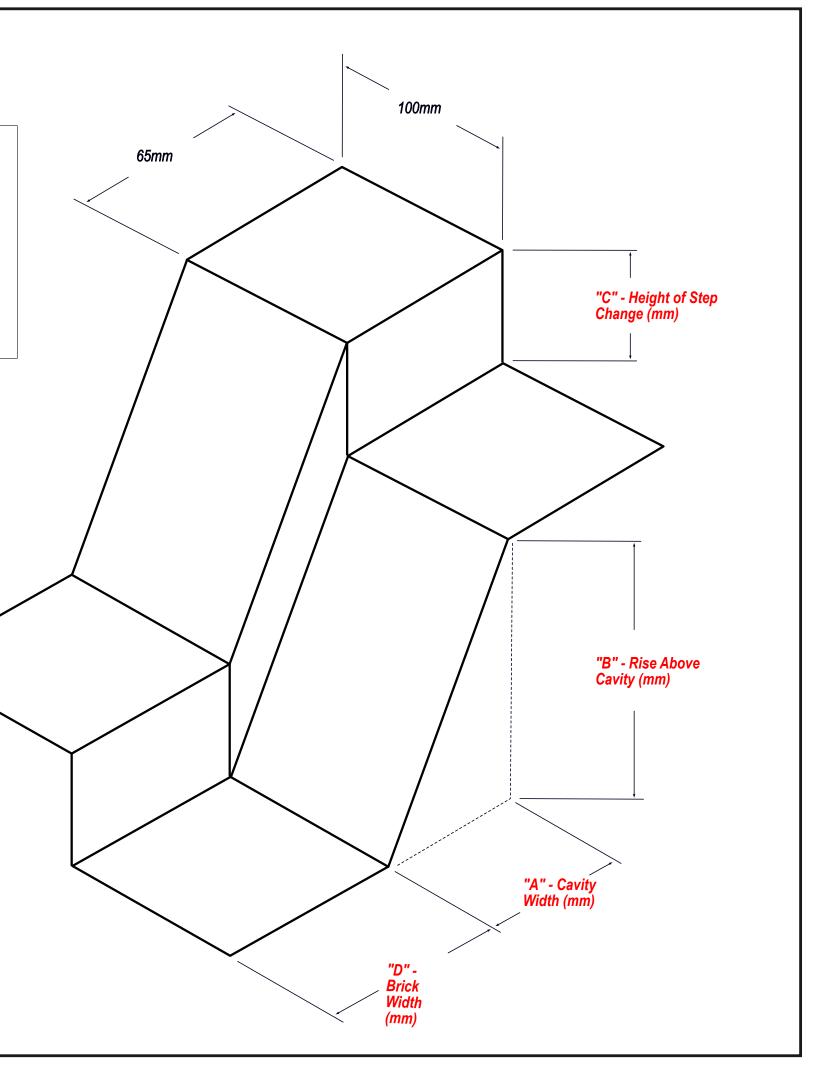

| Please fill in the necessary dimensions: |  |
|------------------------------------------|--|
| "A":                                     |  |
| "B":                                     |  |
| "C":                                     |  |

"**D**"

Please use this space for any additional comments:

## Step Change Right

Typically it is only the cavity depth and the rise above the cavity that changes (in red). Most other dimensions are fixed for various but specific reasons (mainly BS & EN standards).