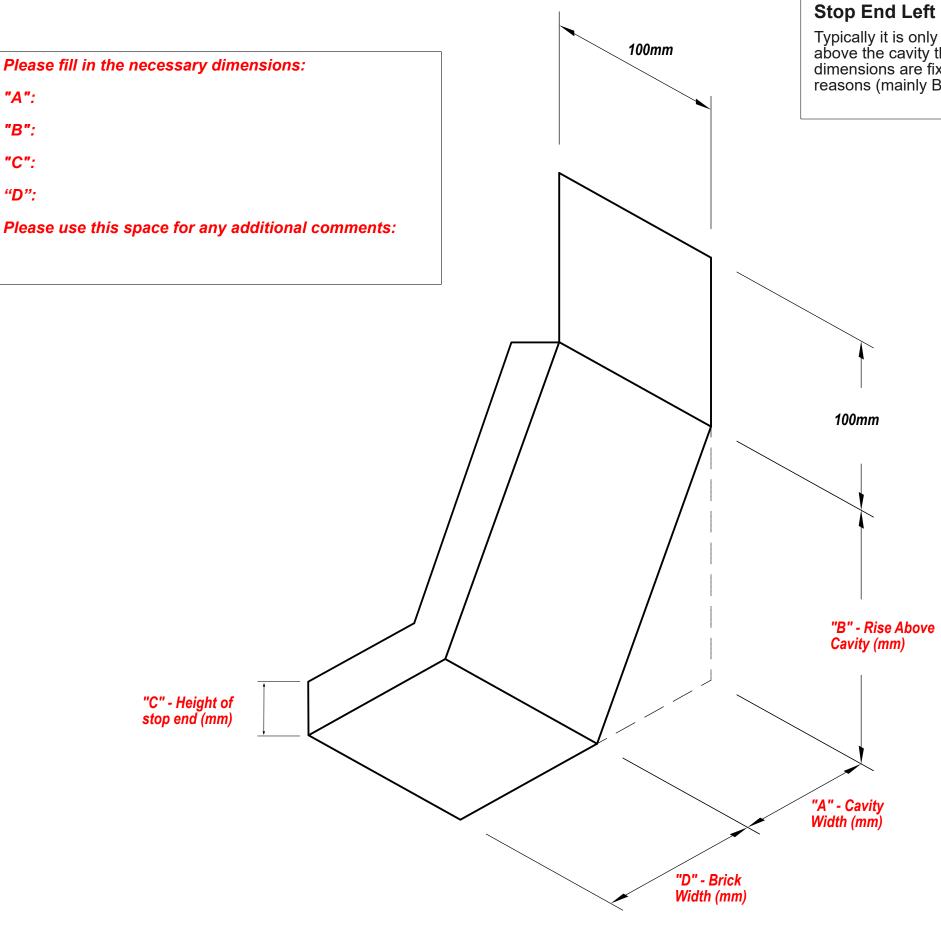

Typically it is only the cavity depth and the rise above the cavity that changes (in red). Most other dimensions are fixed for various but specific reasons (mainly BS & EN standards).